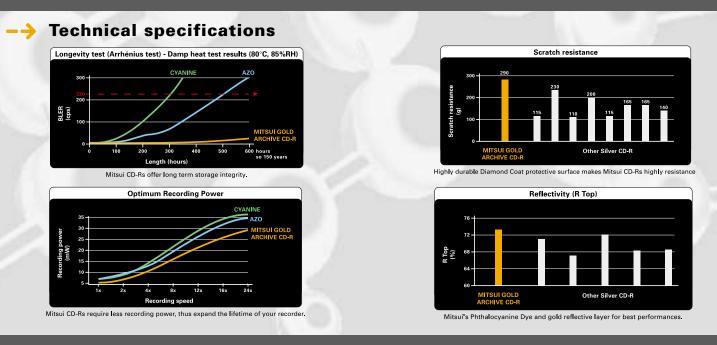

## -> Data Storage for the Ages

The Archive-Grade CD-R was developed in response to user concerns about the viability of conventional CD-R media. Consumer grade discs frequently select dyes and reflective materials to achieve the lowest possible unit cost rather than the highest possible performance. These compromises are reasonable accommodations in the consumer market but they do not take into account the requirements of long-term archive applications and may be susceptible to rapid deterioration when subjected to heat, light, or humidity. The MAM-A Gold Archive-Grade CD-R is optimized for long life and provides demonstrably superior longevity and resistance to environmental degradation compared to conventional CD-R media.

## MAM-A Gold CD-R for all your Archival Requirements

Long-term applications such as backfile conversion, e-mail archiving, and storage of classified correspondence can benefit from the Gold CD-R's strict quality control, 24 karat gold reflective layer and patented Phthalocyanine dye formula which offers storage life well in excess of 300 years.