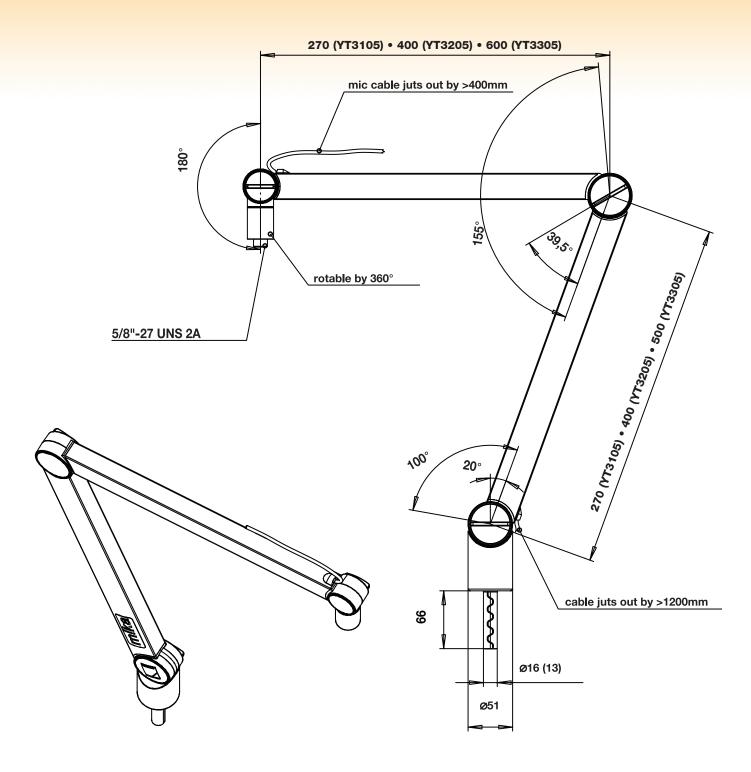

## **mika** MICROPHONE ARM XS / XL

Available with 'on air' signalling and aluminium finish. 3 different lengths: YT3105 (XS), YT3205, YT3305 (XL)