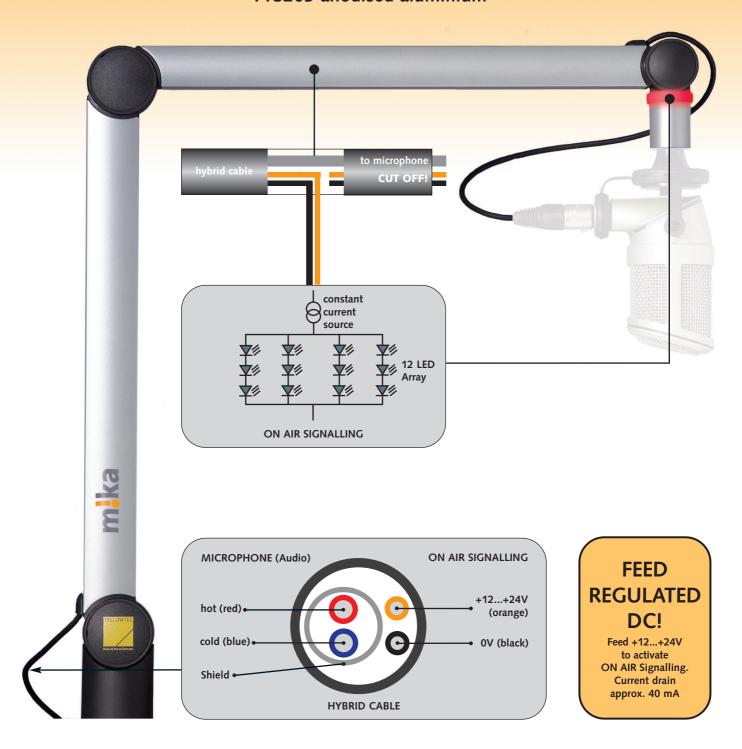

# MICROPHONE ARM 'ON AIR'

YT3204 coated dark grey YT3205 anodised aluminium

### **YELLOWTEC**

Heinrich-Hertz-Strasse 1-3 40789 Monheim, Germany Phone +49-2173-967 315 e-mail: info@yellowtec.com web: www.yellowtec.com

YT3200 coated dark grey, w/o 'on air' signalling YT3201 anodised aluminium, w/o 'on air' signalling