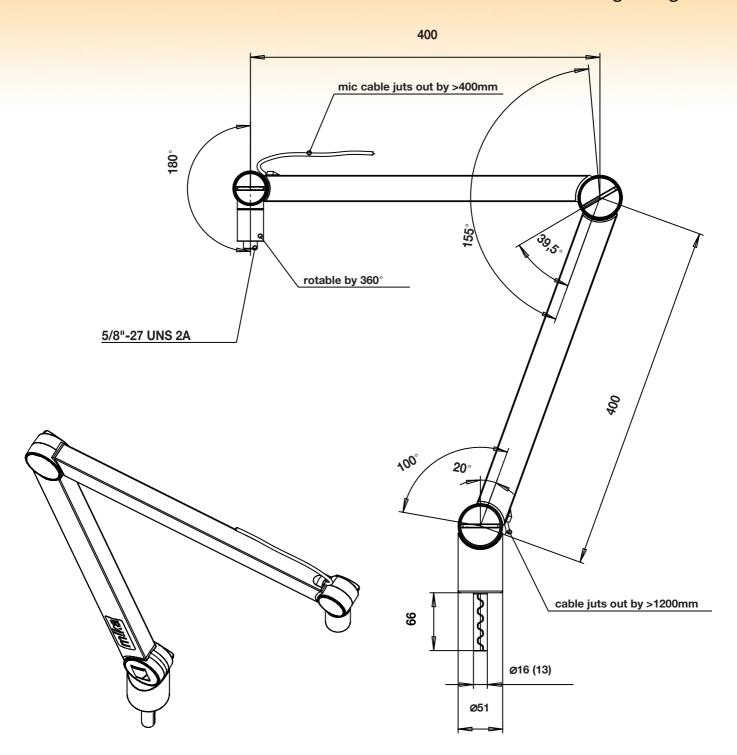

# MICROPHONE ARM 'ON AIR'

YT3204 coated dark grey YT3205 anodised aluminium

### **YELLOWTEC**

Heinrich-Hertz-Strasse 1-3 40789 Monheim, Germany Phone +49-2173-967 315 e-mail: info@yellowtec.com web: www.yellowtec.com

YT3200 coated dark grey, w/o 'on air' signalling YT3201 anodised aluminium, w/o 'on air' signalling